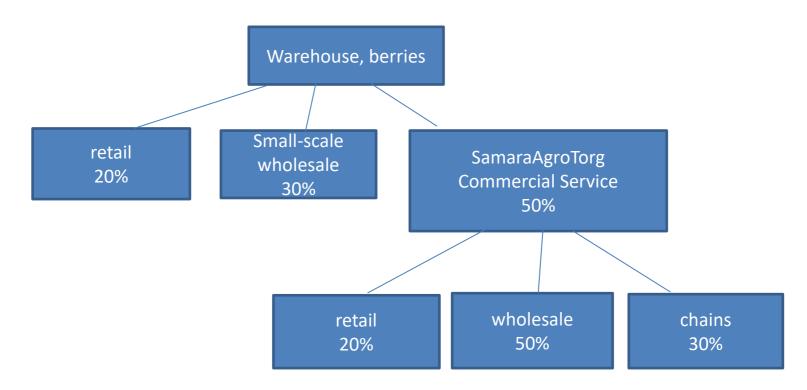

Payroll:                                 | 74 592             |
| - berry hand-harvesting costs, RUB/kg    | 22,89              |
| - berry machine-harvesting costs, RUB/kg | 3.20               |
| Crop protection                          | 37 350             |
| Fertilizers                              | 6500               |
| Fuels and lubricants                     | 6 576              |
| Average yield, centner/ha                | 30                 |
| Total costs                              | 130 524            |
| Revenues                                 | 420 000            |
| Profit                                   | 289 476            |
| Cost price of 1 kg, hand-harvesting      | 53.98              |

29.86

Cost price of 1 kg, machine-harvesting

## **Blackcurrant sales**









Thank you for your attention! Any questions?