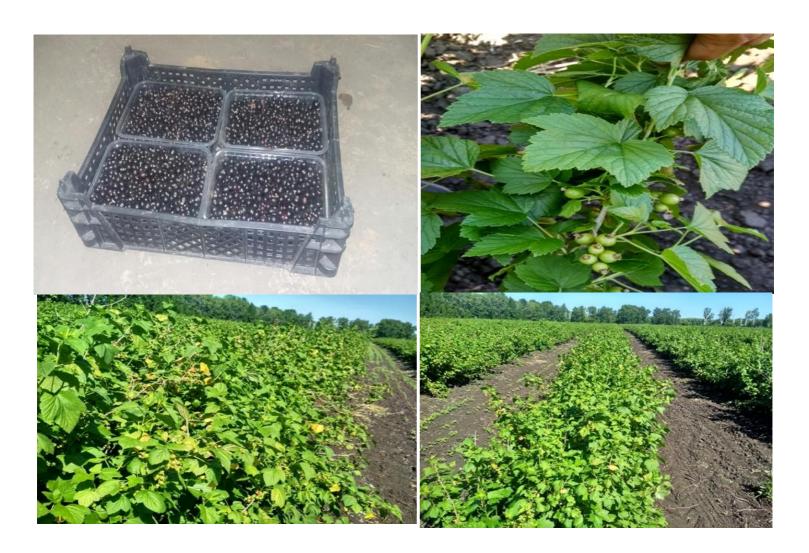

| Item                                     | Costs per1 ha, RUB |
|------------------------------------------|--------------------|
| Payroll:                                 | 74 592             |
| - berry hand-harvesting costs, RUB/kg    | 22,89              |
| - berry machine-harvesting costs, RUB/kg | 3.20               |
| Crop protection                          | 37 350             |
| Fertilizers                              | 6500               |
| Fuels and lubricants                     | 6 576              |
| Average yield, centner/ha                | 30                 |
| Total costs                              | 130 524            |
| Revenues                                 | 420 000            |
| Profit                                   | 289 476            |
| Cost price of 1 kg, hand-harvesting      | 53.98              |