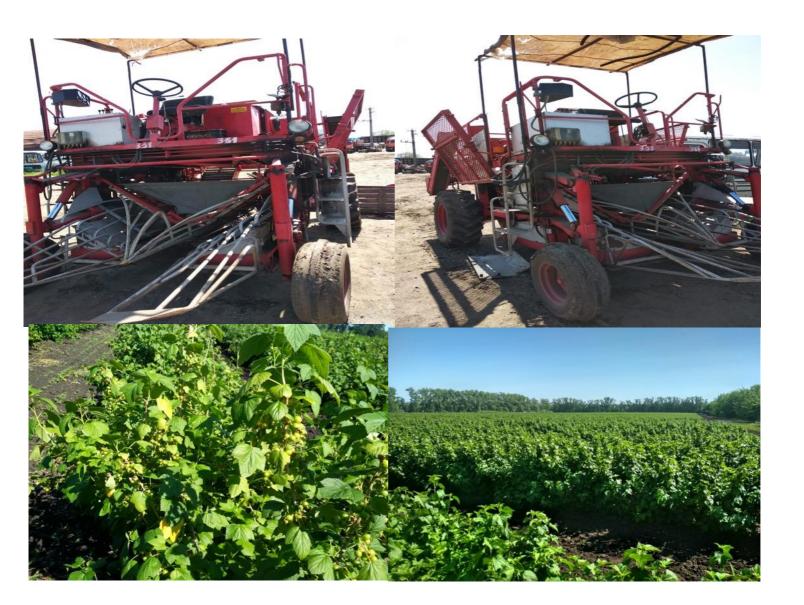

| Item                                     | Costs per1 ha, RUB |
|------------------------------------------|--------------------|
| Payroll:                                 | 74 592             |
| - berry hand-harvesting costs, RUB/kg    | 22,89              |
| - berry machine-harvesting costs, RUB/kg | 3.20               |
| Crop protection                          | 37 350             |
| Fertilizers                              | 6500               |
| Fuels and lubricants                     | 6 576              |
| Average yield, centner/ha                | 30                 |
| Total costs                              | 130 524            |
| Revenues                                 | 420 000            |
| Profit                                   | 289 476            |
| Cost price of 1 kg, hand-harvesting      | 53.98              |