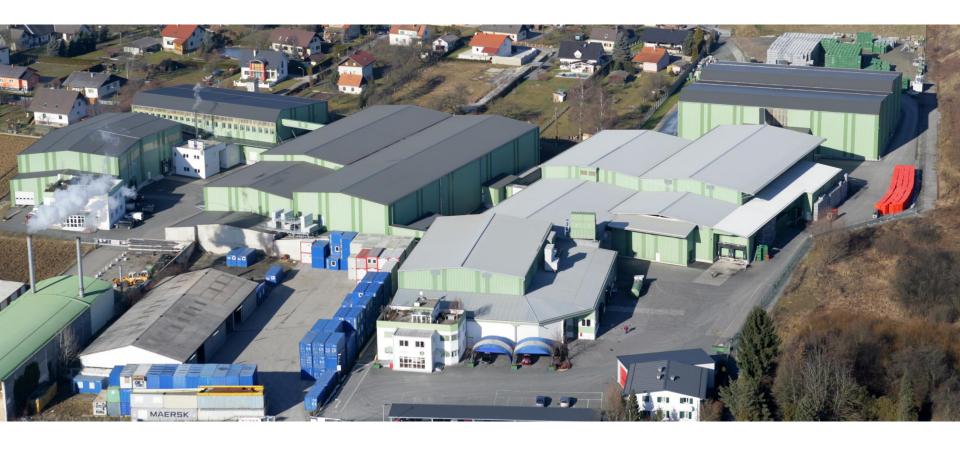

#### Beerenfrost Kühlhaus GmbH

- founded in 1993
- built in 1994
- 16 employes (30 harvesttime)
- Capacaty for 12.000 metric tonnes