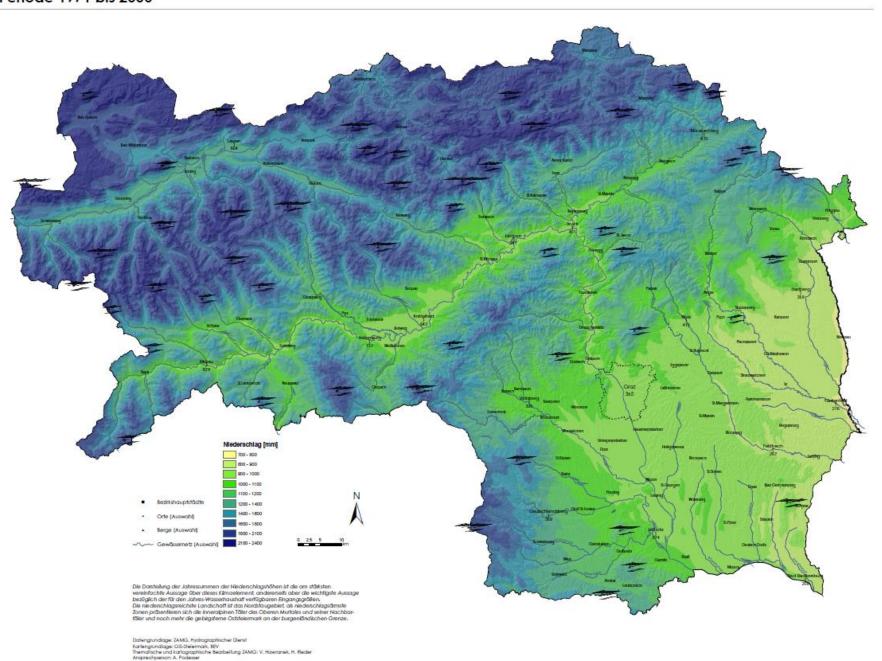

#### 4.10 Durchschnittliche Niederschlagssumme im Jahr

Periode 1971 bis 2000

EIERMARK LIMAA