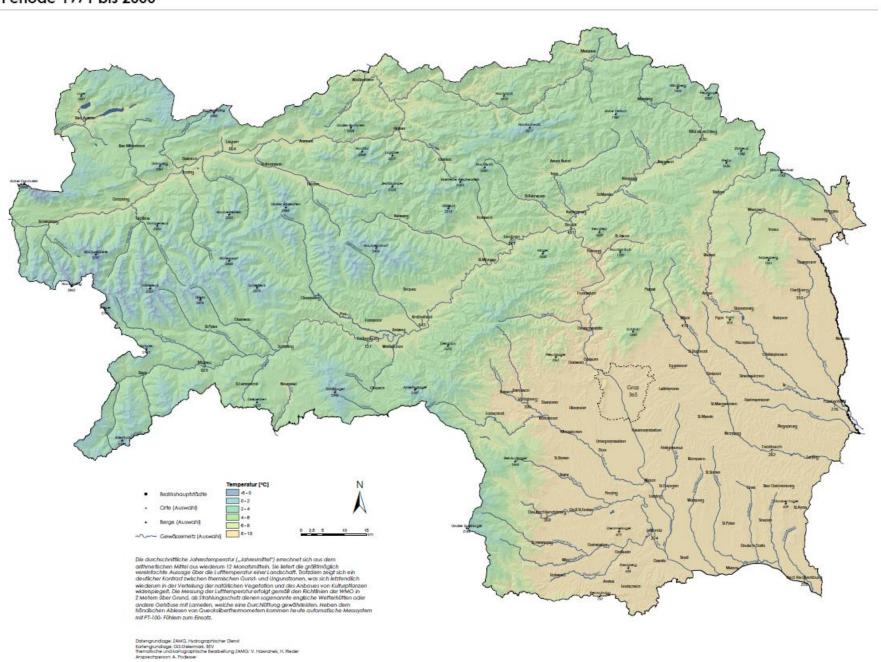

#### 2.1 Durchschnittliche Jahrestemperatur

Periode 1971 bis 2000

**IERMARK** 