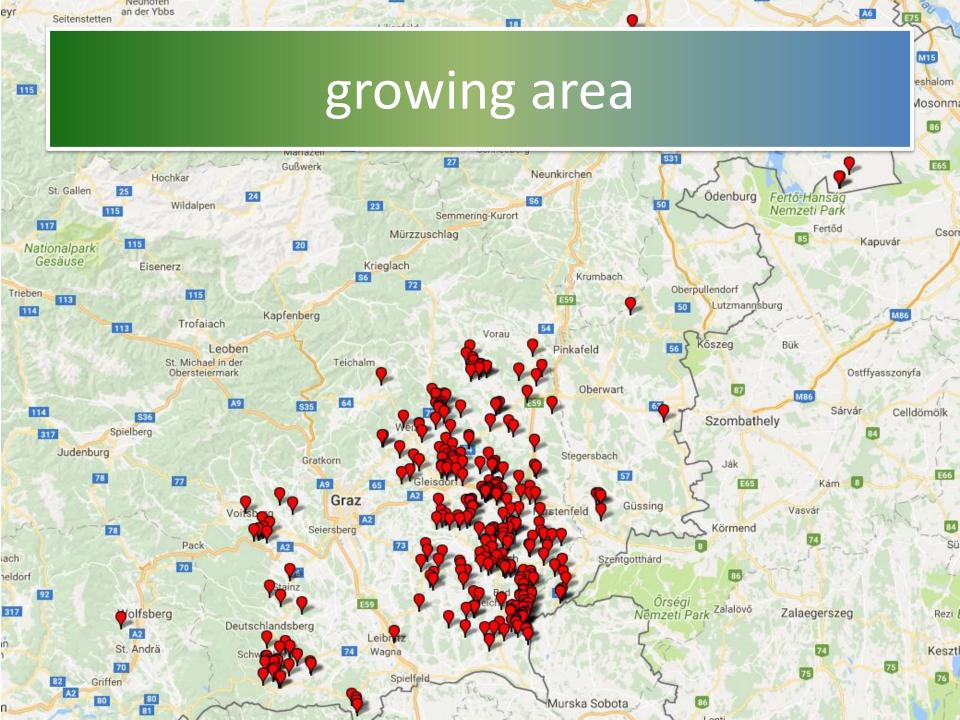

# STYRIAN BERRIES FROM GROWER TO COLD STORE HOUSE

### tabel of contents

- history and technical data
- the growing area
- our fruits
- distribution of tasks
- Cooling an (pre)prozsessing at Beerenfrost

### history and technical data

#### styrian beery cooperative



- founded in 1962
- 250 growers / members
- black currants, elderberry and aronia
- growing area in styria, lower austria and burgenland (all parts Austria)

#### Beerenfrost Kühlhaus GmbH



- founded in 1993
- built in 1994
- 16 employes (30 harvesttime)
- Capacaty for 12.000 metric tonnes

## Growing area





#### 2.1 Durchschnittliche Jahrestemperatur

Periode 1971 bis 2000



**IERMARK** 

#### 4.10 Durchschnittliche Niederschlagssumme im Jahr

Periode 1971 bis 2000



EIERMARK LIMAA

### our fruits







### harvest amount since 1962



## Elderflower



### Elderflower 2009-2023



### distribution of tasks

### STBOG / COOP

- control of production
  - Contracts with growers
  - Consulation and instructions (in cooperation with advisory service from the government)
- harvest organisation
  - infrastructure (harvest boxes, paletts, logistics, collecting points, traceability.....)
  - quality assurance
  - billing with the growers

#### **Beerenfrost**

- technical services:
  - cooling
  - storing
  - destemming an (pre)processing
- quality management
  - logistics
  - hygiene
  - HACCP