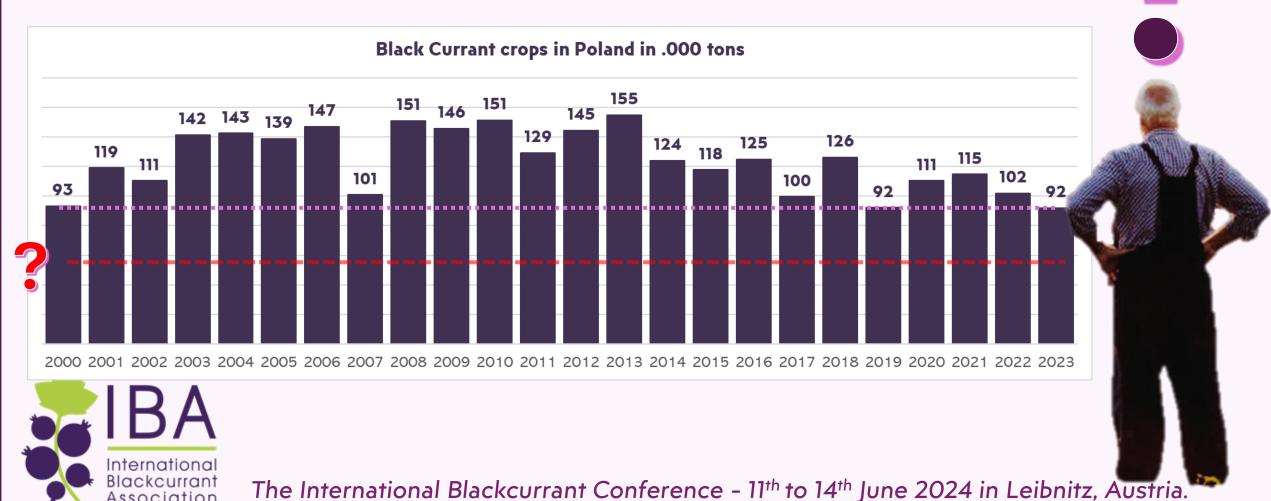

#### A History of the Polish Crops: Black Currant

Data Source: GUS (Stat Office Poland)

10-years trend in Polish Black Currant crops is decreasing: 2014 to 2023 by 35%.
 Mostly driven by climate and weather conditions, as official acreage is similiar.

| Black Currant         | 2014  | 2015  | 2016  | 2017  | 2018  | 2019  | 2020  | 2021  | 2022  | 2023  |
|-----------------------|-------|-------|-------|-------|-------|-------|-------|-------|-------|-------|
| Polish Production GUS | 124,1 | 130,0 | 130,8 | 99,7  | 126,3 | 92,2  | 110,5 | 114,8 | 102,1 | 92,0  |
| Planted area .000 ha  | 36,3  | 36,1  | 35,1  | 33,8  | 31,3  | 30,0  | 34,2  | 35,0  | 35,6  | 35,2  |
| 1) Fresh market       | 5,0   | 5,0   | 2,5   | 2,3   | 2,0   | 4,0   | 4,0   | 5,0   | 5,2   | 4,8   |
| 2) Export             | 3,3   | 2,8   | 1,7   | 3,4   | 2,5   | 1,6   | 1,6   | 2,5   | 2,6   | 4,0   |
| 3) Processing         | 122,1 | 145,1 | 141,5 | 106,6 | 110,9 | 111,0 | 99,2  | 96,7  | 87,9  | 91,4  |
| -juice concentrates   | 84,0  | 104,4 | 93,0  | 54,8  | 49,9  | 54,0  | 55,2  | 55,7  | 53,9  | 56,4  |
| means produced BCIC   | 14,0  | 18,0  | 15,5  | 8,8   | 8,3   | 9,0   | 8,9   | 8,7   | 9,3   | 9,4   |
| -IQF                  | 29,1  | 32,7  | 37,5  | 41,7  | 52,0  | 46,0  | 35,0  | 33,0  | 27,0  | 27,0  |
| -others               | 9,0   | 8,0   | 11,0  | 10,0  | 9,0   | 11,0  | 9,0   | 8,0   | 7,0   | 8,0   |
| Total 1+2+3           | 130,4 | 152,8 | 145,7 | 112,3 | 115,4 | 116,6 | 104,8 | 104,2 | 95,7  | 100,2 |
| Balance               | -6,3  | -22,8 | -14,9 | -12,6 | 10,9  | -24,4 | 5,7   | 10,6  | 6,4   | -8,2  |