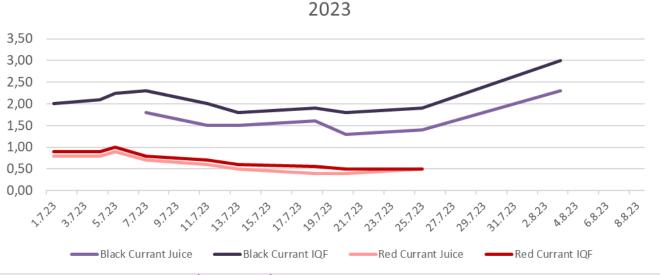

### History of average Prices (paid to the farmers): Black Currant

Data Source: IERiGŻ-PIB (Institute of Agricultural and Food Economics - National Research Institute)

- In 2022 the Blackcurrant market created a price shock.
- The pandemic situation led to an oversized demand and empty stocks to a panic at the purchase side.
- In 2023 there was a strong correction, but a lower crop emptied the stocks again now, before new season.

#### History of average Prices (paid to the farmers): Red Currant

Data Source: IERiGŻ-PIB (Institute of Agricultural and Food Economics - National Research Institute)

- The last "good" year for Redcurrant was 2017
- Since that season prices did not catch up this level (and most probably will not in next time)

### Correlation of prices (paid to the farmers) between Black- and Red-Currant

Data Source: IERiGŻ-PIB (Institute of Agricultural and Food Economics - National Research Institute)

 Blackcurrants and Redcurrants regularly alternate in their price peaks, although the peaks are generally higher for blackcurrants than for redcurrants.