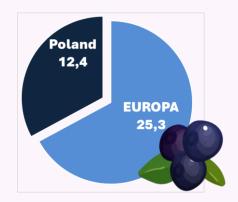

#### Poland – Europe's fruit garden – The share in berry growing by .000 hectares:

Data Source: Area (cultivation/harvested/production) (1000 ha) acc. ESTAT Europe incl. Switzerland, UK, the Balkans & Turkey