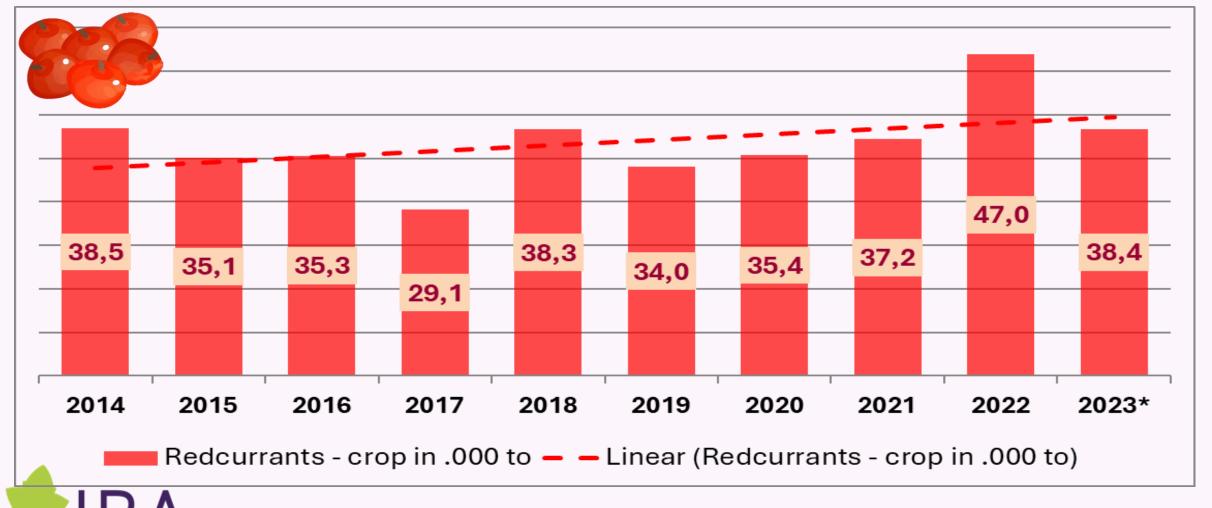

#### A Hisory of the Polish Crops : Red Currant

**Data Source: GUS (Stat Office Poland)** 

• 10-years trend in Polish Red Currant crops is <u>increasing</u>: 2022 is 122% of 2014. The acreage rose by 40%.

| Red Currant           | 2014 | 2015 | 2016 | 2017 | 2018 | 2019 | 2020 | 2021 | 2022 | 2023 |
|-----------------------|------|------|------|------|------|------|------|------|------|------|
| Polish Production GUS | 38,5 | 35,1 | 35,3 | 29,1 | 38,3 | 34,0 | 35,4 | 37,2 | 43,7 | 38,4 |
| Planted area .000 ha  | 9,1  | 9,0  | 9,1  | 10,2 | 12,0 | 13,4 | 9,0  | 9,5  | 10,8 | 13,2 |
| 1) Fresh market       | 0,3  | 0,2  | 0,2  | 0,3  | 0,3  | 0,2  | 0,1  | 0,3  | 0,3  | 0,3  |
| 2) Export fresh       | 0,6  | 0,5  | 0,4  | 0,7  | 0,5  | 0,4  | 0,3  | 0,5  | 0,8  | 0,5  |
| 3) Processing         | 29,1 | 29,2 | 30,0 | 28,1 | 33,0 | 28,5 | 30,4 | 35,1 | 30,6 | 34,3 |
| -juice concentrates   | 13,3 | 11,0 | 11,1 | 9,1  | 12,0 | 8,3  | 8,8  | 9,9  | 6,6  | 6,1  |
| means produced RCJC   | 2,5  | 2,0  | 2,0  | 1,7  | 2,2  | 1,5  | 1,6  | 1,8  | 1,2  | 1,1  |
| -IQF                  | 12,8 | 15,0 | 14,8 | 15,9 | 18,0 | 16,8 | 19,1 | 22,2 | 21,0 | 25,2 |
| -others               | 3,0  | 3,2  | 4,1  | 3,1  | 3,0  | 3,4  | 2,5  | 3,0  | 3,0  | 3,0  |
| Total 1+2+3           | 30,0 | 29,9 | 30,5 | 29,1 | 33,8 | 29,1 | 30,8 | 35,9 | 31,7 | 35,0 |
| Balance               | 8,5  | 5,2  | 4,8  | 0,0  | 4,5  | 4,9  | 4,6  | 1,3  | 12,1 | 3,4  |