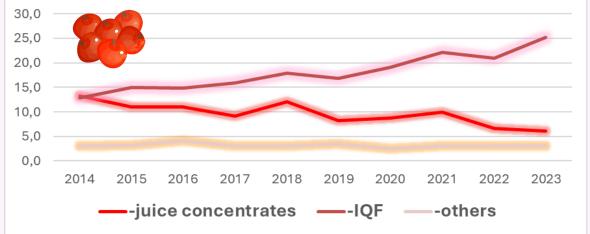

| Red Currant           | 2014 | 2015 | 2016 | 2017 | 2018 | 2019 | 2020 | 2021 | 2022 | 2023 |
|-----------------------|------|------|------|------|------|------|------|------|------|------|
| Polish Production GUS | 38,5 | 35,1 | 35,3 | 29,1 | 38,3 | 34,0 | 35,4 | 37,2 | 43,7 | 38,4 |
| Planted area .000 ha  | 9,1  | 9,0  | 9,1  | 10,2 | 12,0 | 13,4 | 9,0  | 9,5  | 10,8 | 13,2 |
| 1) Fresh market       | 0,3  | 0,2  | 0,2  | 0,3  | 0,3  | 0,2  | 0,1  | 0,3  | 0,3  | 0,3  |
| 2) Export fresh       | 0,6  | 0,5  | 0,4  | 0,7  | 0,5  | 0,4  | 0,3  | 0,5  | 0,8  | 0,5  |
| 3) Processing         | 29,1 | 29,2 | 30,0 | 28,1 | 33,0 | 28,5 | 30,4 | 35,1 | 30,6 | 34,3 |
| -juice concentrates   | 13,3 | 11,0 | 11,1 | 9,1  | 12,0 | 8,3  | 8,8  | 9,9  | 6,6  | 6,1  |
| means produced RCJC   | 2,5  | 2,0  | 2,0  | 1,7  | 2,2  | 1,5  | 1,6  | 1,8  | 1,2  | 1,1  |
| -IQF                  | 12,8 | 15,0 | 14,8 | 15,9 | 18,0 | 16,8 | 19,1 | 22,2 | 21,0 | 25,2 |
| -others               | 3,0  | 3,2  | 4,1  | 3,1  | 3,0  | 3,4  | 2,5  | 3,0  | 3,0  | 3,0  |
| Total 1+2+3           | 30,0 | 29,9 | 30,5 | 29,1 | 33,8 | 29,1 | 30,8 | 35,9 | 31,7 | 35,0 |
| Balance               | 8,5  | 5,2  | 4,8  | 0,0  | 4,5  | 4,9  | 4,6  | 1,3  | 12,1 | 3,4  |