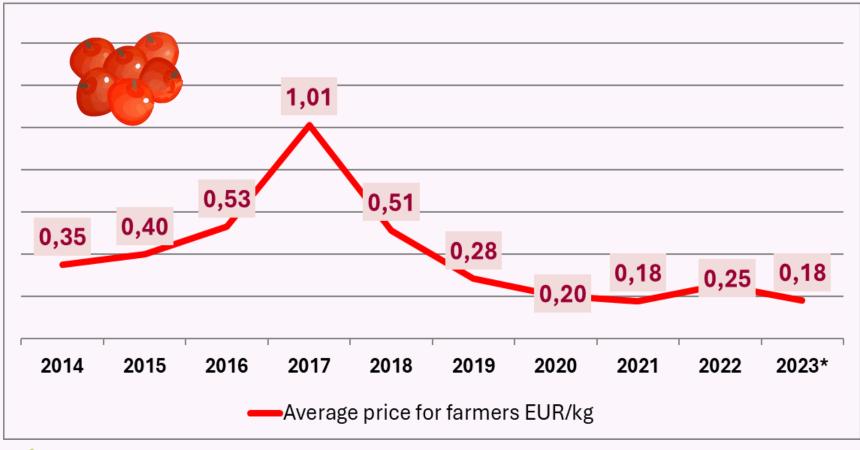

#### History of average Prices (paid to the farmers): Red Currant

Data Source: IERiGŻ-PIB (Institute of Agricultural and Food Economics - National Research Institute)

- The last "good" year for Redcurrant was 2017
- Since that season prices did not catch up this level (and most probably will not in next time)