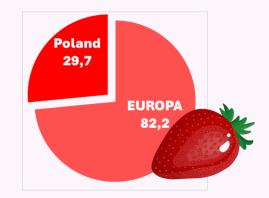

#### Poland – Europe's fruit garden – The share in berry growing by .000 hectares:

Data Source: Area (cultivation/harvested/production) (1000 ha) acc. ESTAT Europe incl. Switzerland, UK, the Balkans & Turkey