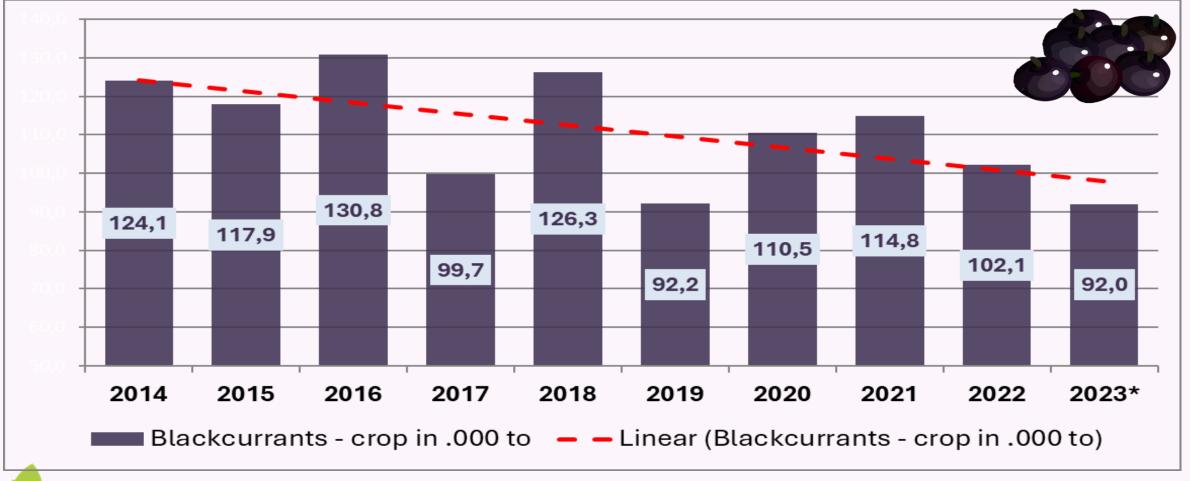

#### A History of the Polish Crops: Black Currant

Data Source: GUS (Stat Office Poland)

10-years trend in Polish Black Currant crops is decreasing: 2014 to 2023 by 35%.
 Mostly driven by climate and weather conditions, as official acreage is similiar.

| Black Currant         | 2014  | 2015  | 2016  | 2017  | 2018  | 2019  | 2020  | 2021  | 2022  | 2023  |
|-----------------------|-------|-------|-------|-------|-------|-------|-------|-------|-------|-------|
| Polish Production GUS | 124,1 | 130,0 | 130,8 | 99,7  | 126,3 | 92,2  | 110,5 | 114,8 | 102,1 | 92,0  |
| Planted area .000 ha  | 36,3  | 36,1  | 35,1  | 33,8  | 31,3  | 30,0  | 34,2  | 35,0  | 35,6  | 35,2  |
| 1) Fresh market       | 5,0   | 5,0   | 2,5   | 2,3   | 2,0   | 4,0   | 4,0   | 5,0   | 5,2   | 4,8   |
| 2) Export             | 3,3   | 2,8   | 1,7   | 3,4   | 2,5   | 1,6   | 1,6   | 2,5   | 2,6   | 4,0   |
| 3) Processing         | 122,1 | 145,1 | 141,5 | 106,6 | 110,9 | 111,0 | 99,2  | 96,7  | 87,9  | 91,4  |
| -juice concentrates   | 84,0  | 104,4 | 93,0  | 54,8  | 49,9  | 54,0  | 55,2  | 55,7  | 53,9  | 56,4  |
| means produced BCIC   | 14,0  | 18,0  | 15,5  | 8,8   | 8,3   | 9,0   | 8,9   | 8,7   | 9,3   | 9,4   |
| -IQF                  | 29,1  | 32,7  | 37,5  | 41,7  | 52,0  | 46,0  | 35,0  | 33,0  | 27,0  | 27,0  |
| -others               | 9,0   | 8,0   | 11,0  | 10,0  | 9,0   | 11,0  | 9,0   | 8,0   | 7,0   | 8,0   |
| Total 1+2+3           | 130,4 | 152,8 | 145,7 | 112,3 | 115,4 | 116,6 | 104,8 | 104,2 | 95,7  | 100,2 |
| Balance               | -6,3  | -22,8 | -14,9 | -12,6 | 10,9  | -24,4 | 5,7   | 10,6  | 6,4   | -8,2  |