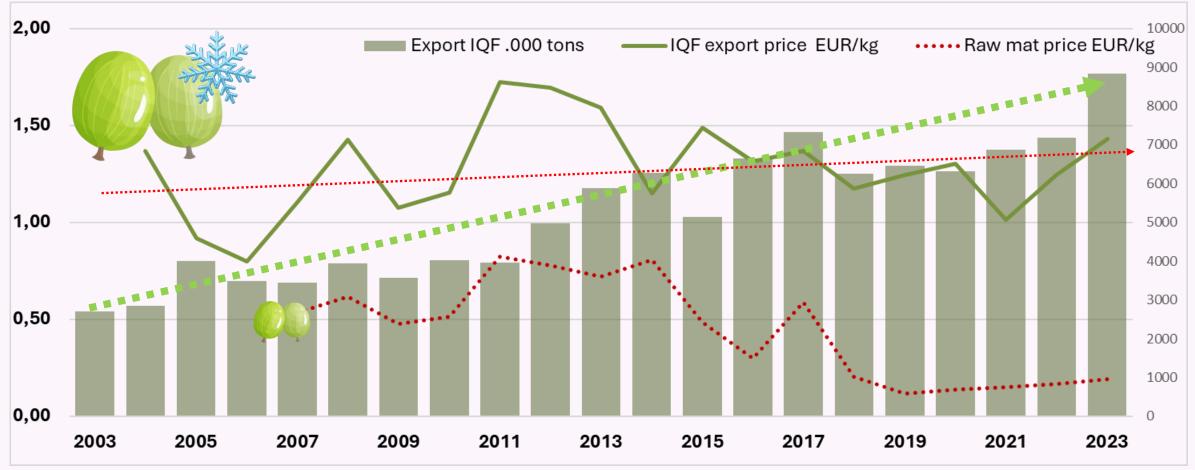

### The distribution of the Polish Currant Crops: IQF (Export in ton, EUR/kg)

Data Source: GUS (Statistical Office Poland)

International