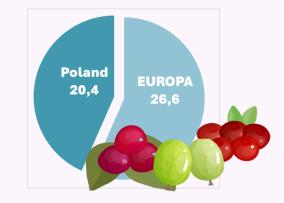

#### Poland – Europe's fruit garden – The share in berry growing by .000 hectares:

Data Source: Area (cultivation/harvested/production) (1000 ha) acc. ESTAT Europe incl. Switzerland, UK, the Balkans & Turkey