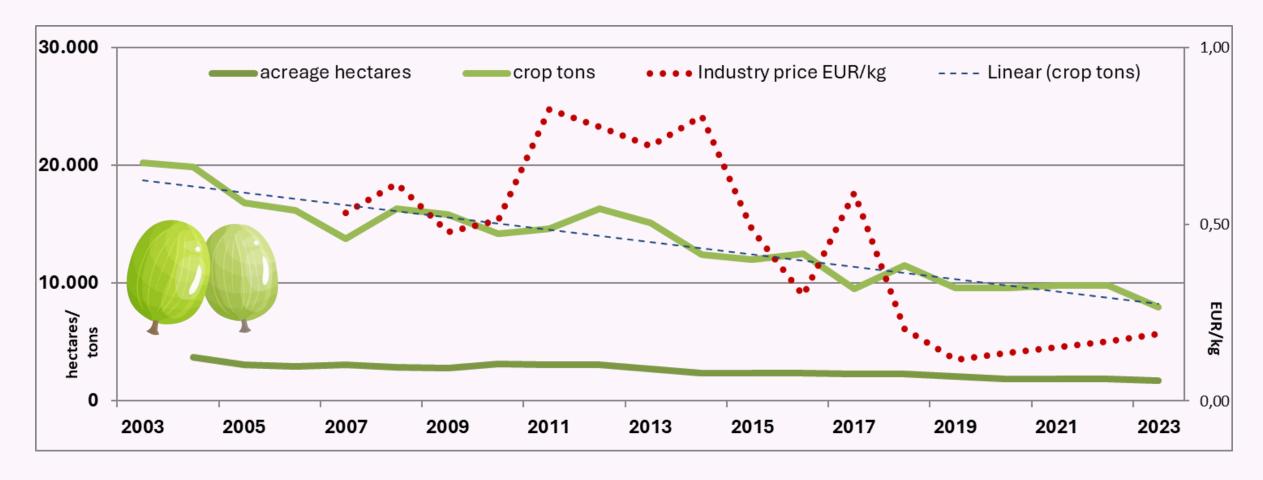

### The distribution of the Polish Currant Crops: IQF (Export in ton, EUR/kg)

Data Source: GUS (Statistical Office Poland)

International