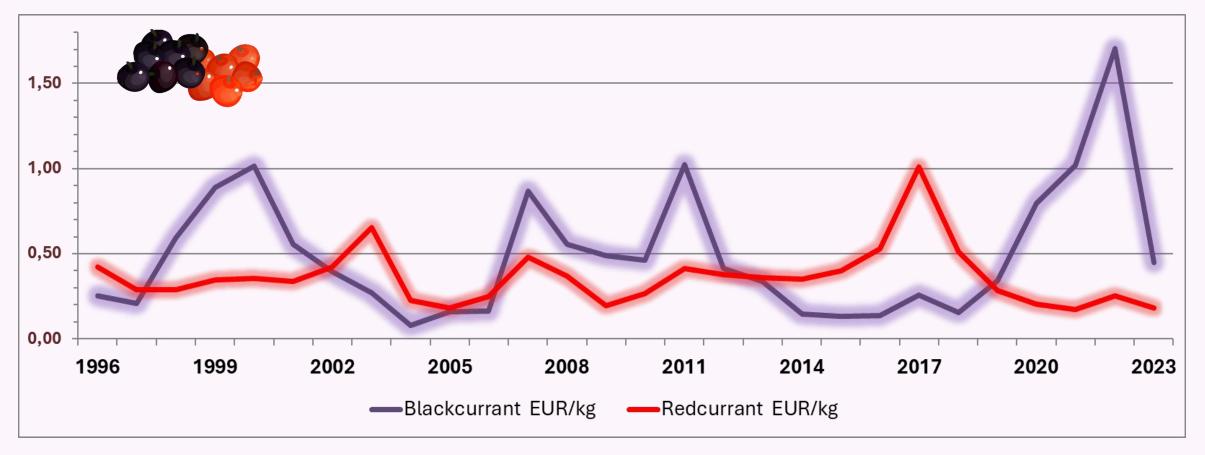

### Correlation of prices (paid to the farmers) between Black- and Red-Currant

Data Source: IERiGŻ-PIB (Institute of Agricultural and Food Economics - National Research Institute)

 Blackcurrants and Redcurrants regularly alternate in their price peaks, although the peaks are generally higher for blackcurrants than for redcurrants.