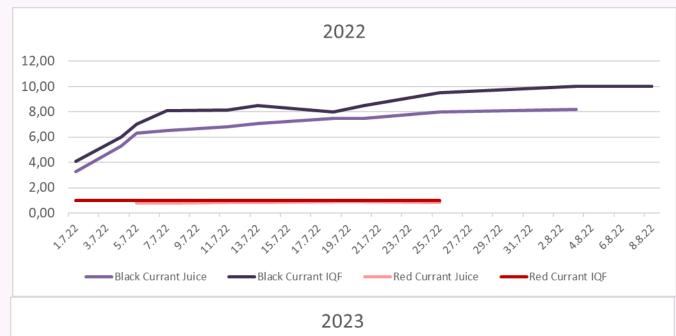

### History of average Prices (paid to the farmers): Black Currant

Data Source: IERiGŻ-PIB (Institute of Agricultural and Food Economics - National Research Institute)

- In 2022 the Blackcurrant market created a price shock.
- The pandemic situation led to an oversized demand and empty stocks to a panic at the purchase side.
- In 2023 there was a strong correction, but a lower crop emptied the stocks again now, before new season.

#### History of average Prices (paid to the farmers): Red Currant

Data Source: IERiGŻ-PIB (Institute of Agricultural and Food Economics - National Research Institute)

- The last "good" year for Redcurrant was 2017
- Since that season prices did not catch up this level (and most probably will not in next time)

### Correlation of prices (paid to the farmers) between Black- and Red-Currant

Data Source: IERiGŻ-PIB (Institute of Agricultural and Food Economics - National Research Institute)

 Blackcurrants and Redcurrants regularly alternate in their price peaks, although the peaks are generally higher for blackcurrants than for redcurrants.