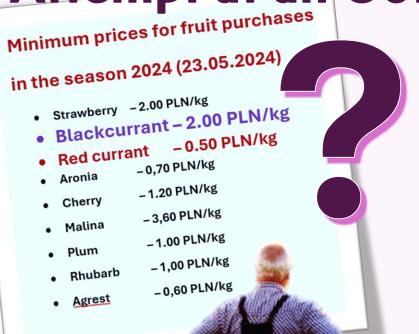

### History of average Prices (paid to the farmers): Black Currant

Data Source: IERiGŻ-PIB (Institute of Agricultural and Food Economics - National Research Institute)

- In 2022 the Blackcurrant market created a price shock.
- The pandemic situation led to an oversized demand and empty stocks to a panic at the purchase side.
- In 2023 there was a strong correction, but a lower crop emptied the stocks again now, before new season.

#### History of average Prices (paid to the farmers): Red Currant

Data Source: IERiGŻ-PIB (Institute of Agricultural and Food Economics - National Research Institute)

- The last "good" year for Redcurrant was 2017
- Since that season prices did not catch up this level (and most probably will not in next time)