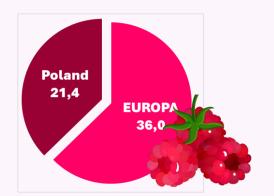

#### Poland – Europe's fruit garden – The share in berry growing by .000 hectares:

Data Source: Area (cultivation/harvested/production) (1000 ha) acc. ESTAT Europe incl. Switzerland, UK, the Balkans & Turkey