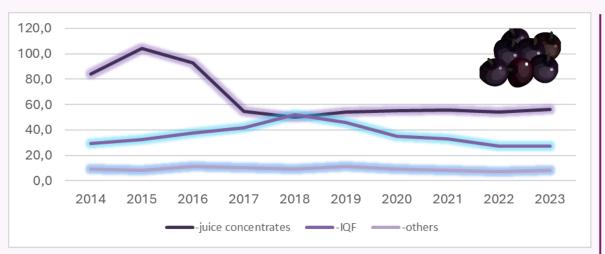

#### The distribution of the Polish Currant Crops: JUICE Production

Data Source: KUPS (Polish Assoc. of Juice Producers), IERIGŻ-PIB (Institute of Agricultural and Food Economics - National Research Institute)

- Polish juice Production is using up to 60% of the Polish Black Currant crops / only 30% of the Polish Red Currant crops.
- Share of Black Currant at Poland's whole concentrated colored juice Production (beside apple) is at above 30% in long view average.
- Red Currant share is ca. 4% only at Poland's whole concentrated colored juice
   Production (beside apple)