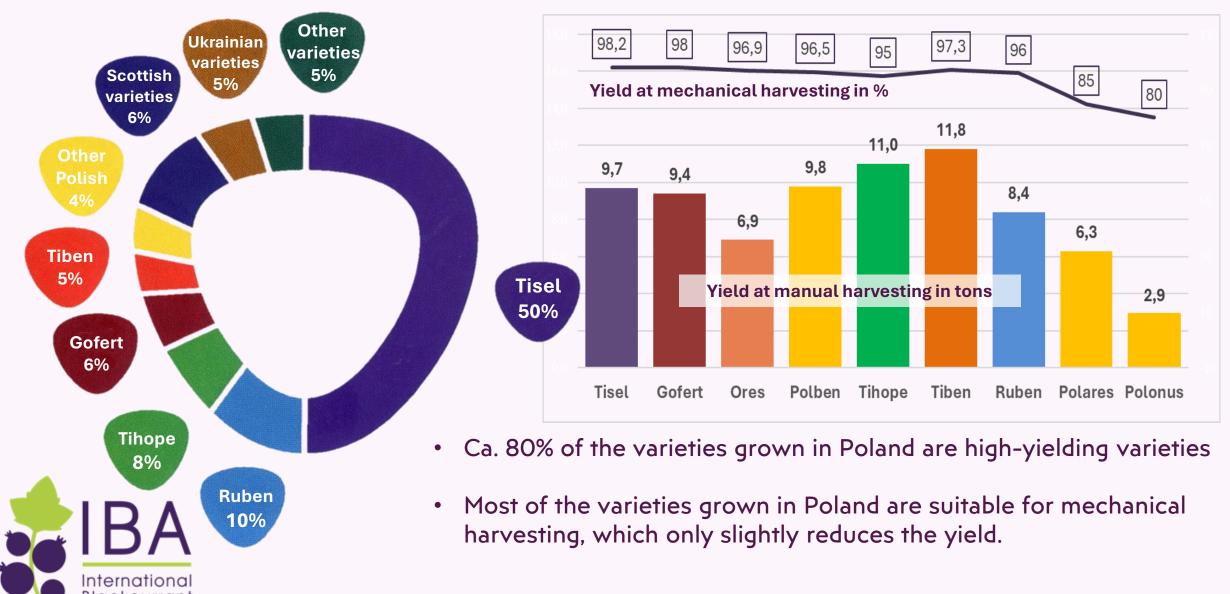

UK, the Balkans & Turkey



Association











#### Poland – Europe's fruit garden – The share in berry growing by .000 tons:

Data Source: Crop production in EU standard humidity acc. ESTAT Europe incl. Switzerland, UK, the Balkans & Turkey

Association



#### A History of the Polish Crops: Black Currant

Data Source: GUS (Stat Office Poland)





10-years trend in Polish Black Currant crops is decreasing: 2014 to 2023 by 35%.
 Mostly driven by climate and weather conditions, as official acreage is similiar.

#### A Hisory of the Polish Crops : Red Currant

**Data Source: GUS (Stat Office Poland)** 



• 10-years trend in Polish Red Currant crops is <u>increasing</u>: 2022 is 122% of 2014. The acreage rose by 40%.

#### **Excursus: the variety structure of Black Currant in Poland**



#### The distribution of the Polish Currant Crops

Data Source: GUS (Stat Office Poland), KUPS (Polish Assoc. of Juice Producers), IERIGZ-PIB (Institute of Agricultural and Food Economics - National Research Institute)



| Black Currant         | 2014  | 2015  | 2016  | 2017  | 2018  | 2019  | 2020  | 2021  | 2022  | 2023  |
|-----------------------|-------|-------|-------|-------|-------|-------|-------|-------|-------|-------|
| Polish Production GUS | 124,1 | 130,0 | 130,8 | 99,7  | 126,3 | 92,2  | 110,5 | 114,8 | 102,1 | 92,0  |
| Planted area .000 ha  | 36,3  | 36,1  | 35,1  | 33,8  | 31,3  | 30,0  | 34,2  | 35,0  | 35,6  | 35,2  |
| 1) Fresh market       | 5,0   | 5,0   | 2,5   | 2,3   | 2,0   | 4,0   | 4,0   | 5,0   | 5,2   | 4,8   |
| 2) Export             | 3,3   | 2,8   | 1,7