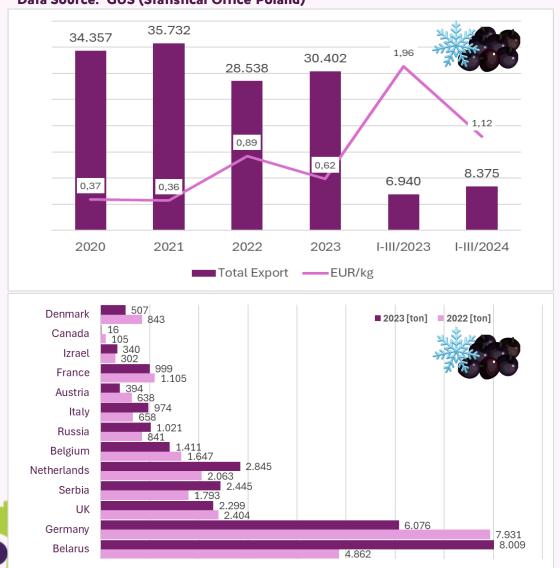

### The distribution of the Polish Currant Crops: IQF (Export in ton, EUR/kg)

Data Source: GUS (Statistical Office Poland)

International