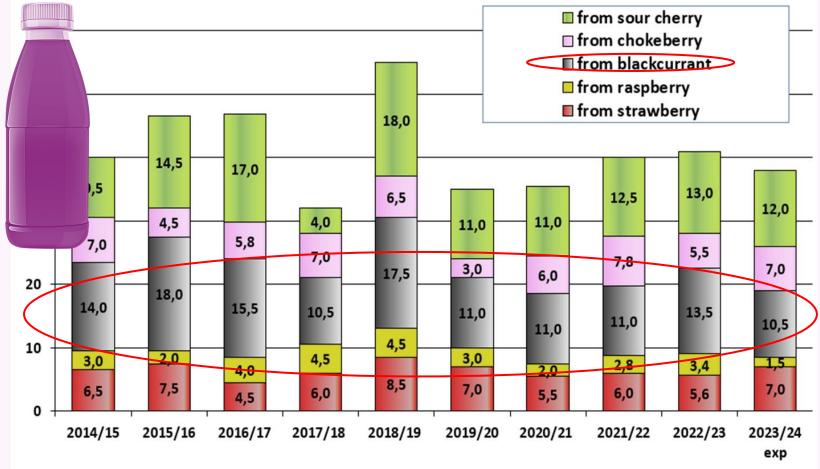

#### The distribution of the Polish Currant Crops: JUICE Production

Data Source: KUPS (Polish Assoc. of Juice Producers), IERIGŻ-PIB (Institute of Agricultural and Food Economics - National Research Institute)

- Polish juice Production is using up to 60% of the Polish Black Currant crops / only 30% of the Polish Red Currant crops.
- Share of Black Currant at Poland's whole concentrated colored juice Production (beside apple) is at above 30% in long view average.
- Red Currant share is ca. 4% only at Poland's whole concentrated colored juice
   Production (beside apple)