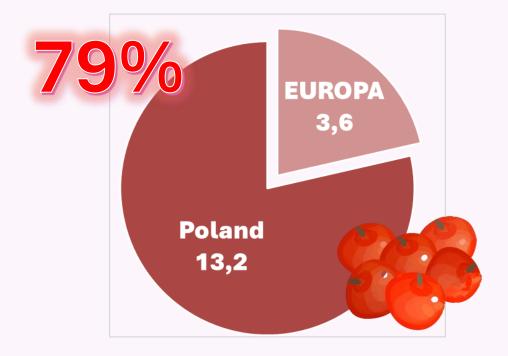

#### A Hisory of the Polish Crops : Red Currant

**Data Source: GUS (Stat Office Poland)** 

• 10-years trend in Polish Red Currant crops is <u>increasing</u>: 2022 is 122% of 2014. The acreage rose by 40%.