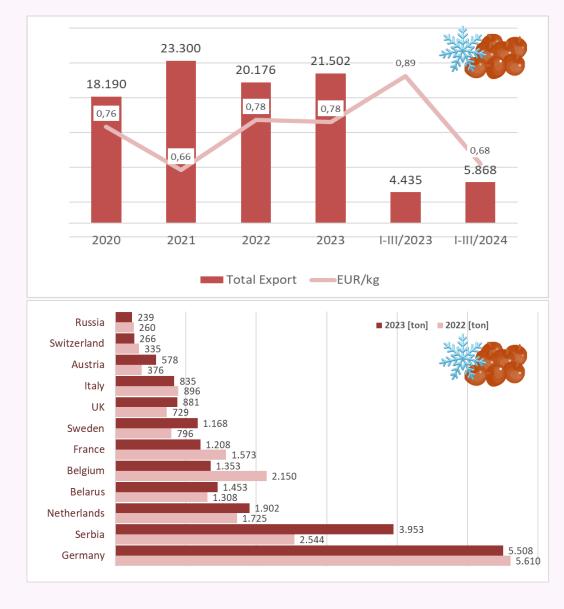

### The distribution of the Polish Currant Crops: IQF (Export in ton, EUR/kg)

Data Source: GUS (Statistical Office Poland)

International