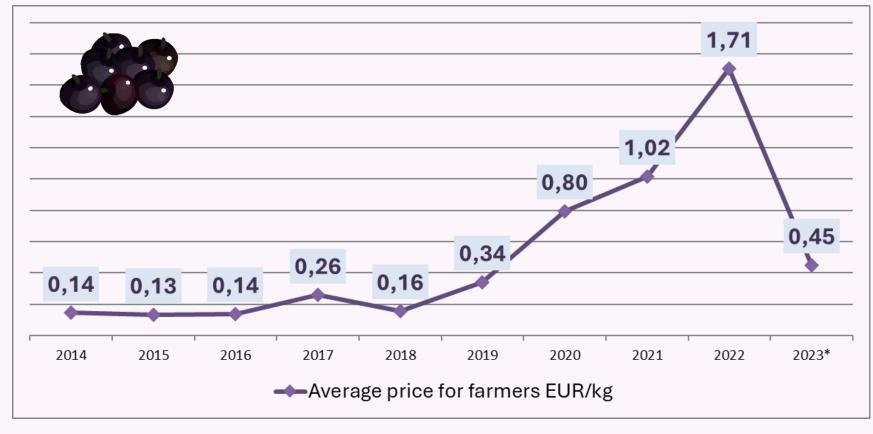

### History of average Prices (paid to the farmers): Black Currant

Data Source: IERiGŻ-PIB (Institute of Agricultural and Food Economics - National Research Institute)

- In 2022 the Blackcurrant market created a price shock.
- The pandemic situation led to an oversized demand and empty stocks to a panic at the purchase side.
- In 2023 there was a strong correction, but a lower crop emptied the stocks again now, before new season.