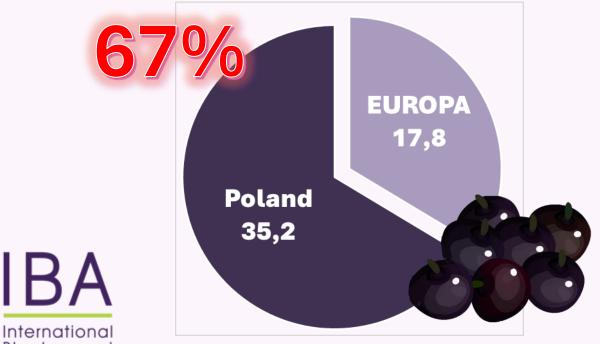

#### Poland – Europe's fruit garden – The share in berry growing by .000 hectares:

Data Source: Area (cultivation/harvested/production) (1000 ha) acc. ESTAT Europe incl. Switzerland, UK, the Balkans & Turkey



Association











#### Poland – Europe's fruit garden – The share in berry growing by .000 tons:

Data Source: Crop production in EU standard humidity acc. ESTAT Europe incl. Switzerland, UK, the Balkans & Turkey

Association



#### A History of the Polish Crops: Black Currant

Data Source: GUS (Stat Office Poland)





10-years trend in Polish Black Currant crops is decreasing: 2014 to 2023 by 35%.
 Mostly driven by climate and weather conditions, as official acreage is similiar.

#### A Hisory of the Polish Crops : Red Currant

**Data Source: GUS (Stat Office Poland)** 



• 10-years trend in Polish Red Currant crops is <u>increasing</u>: 2022 is 122% of 2014. The acreage rose by 40%.

#### **Excursus: the variety structure of Black Currant in Poland**



#### The distribution of the Polish Currant C